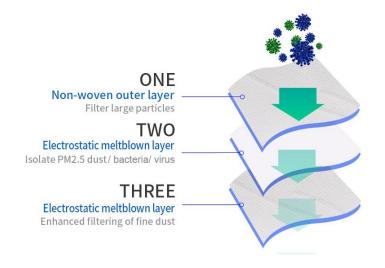

Medical disposable Protective Mask / Filter

Name Structure Shape & Photo

#### The Meltblown clothes —The core of mask

- 1, The Meltblown Layer is the core layer of the mask for Anti-Bacteria and virus
- 2. The Meltblown type: P80/P85/P90/P95/P99 (Filtration rate matching)
- 3. High quality Meltblown character:
- a. Feeling between cloth and paper, but more close to cloth.
- b. Skin friendly; softer
- c. tearing strength is higher
- d. Water proof