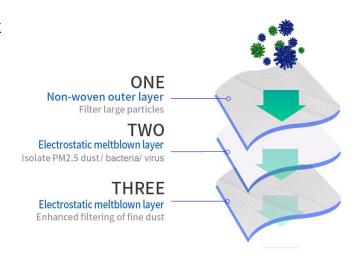

Medical disposable Protective Mask / Filter

Name Structure Shape & Photo

#### The Meltblown clothes —The core of mask

- 1, The Meltblown Layer is the core layer of the mask for Anti-Bacteria and virus
- 2. The Meltblown type: P80/P85/P90/P95/P99 (Filtration rate matching)
- 3. High quality Meltblown character:
- a. Feeling between cloth and paper, but more close to cloth.
- b. Skin friendly; softer
- c. tearing strength is higher
- d. Water proof