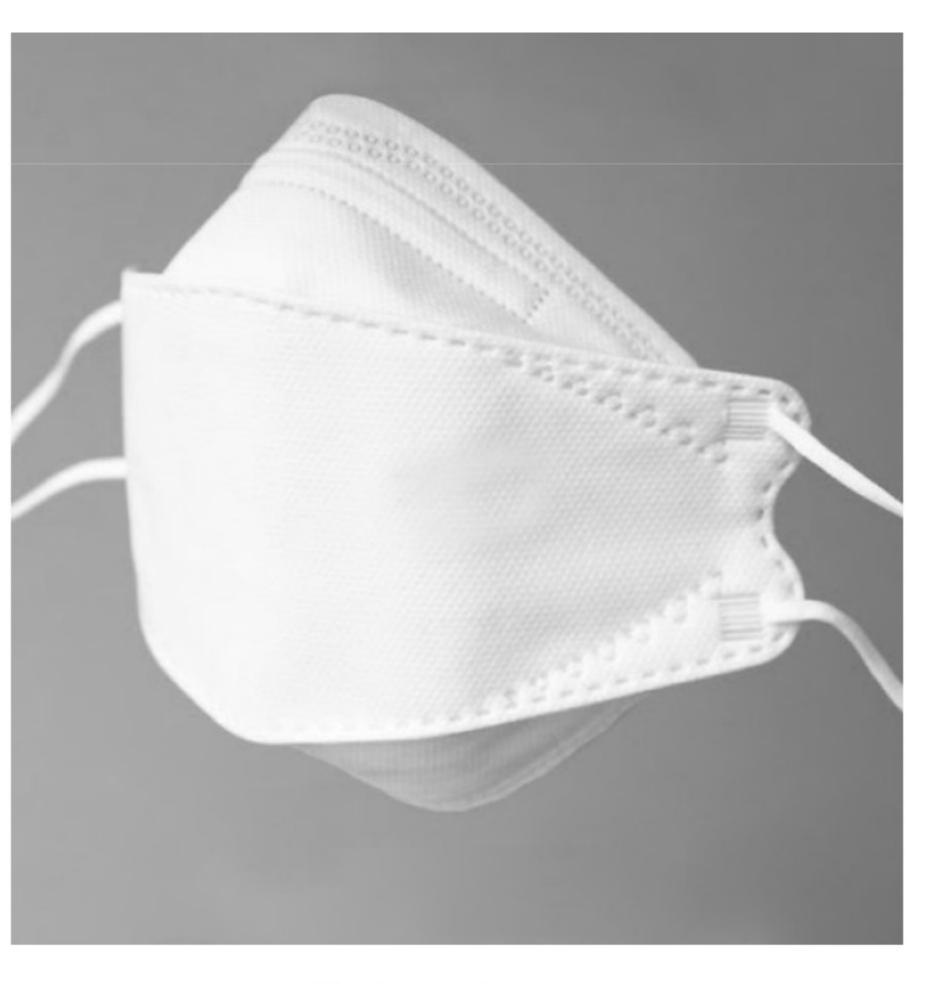

# KN95—Face Mask

| Model | Shape           | Layers | Standard EU (CE)    | Standard CN |
|-------|-----------------|--------|---------------------|-------------|
| KN95  | Duckbill or Cup | 4      | EN 149:2001+A1:2009 | GB2626-2006 |

KN95
Personal Protective
Mask / Filter

Fish Type

Duckbill

Name Structure Shape & Photo