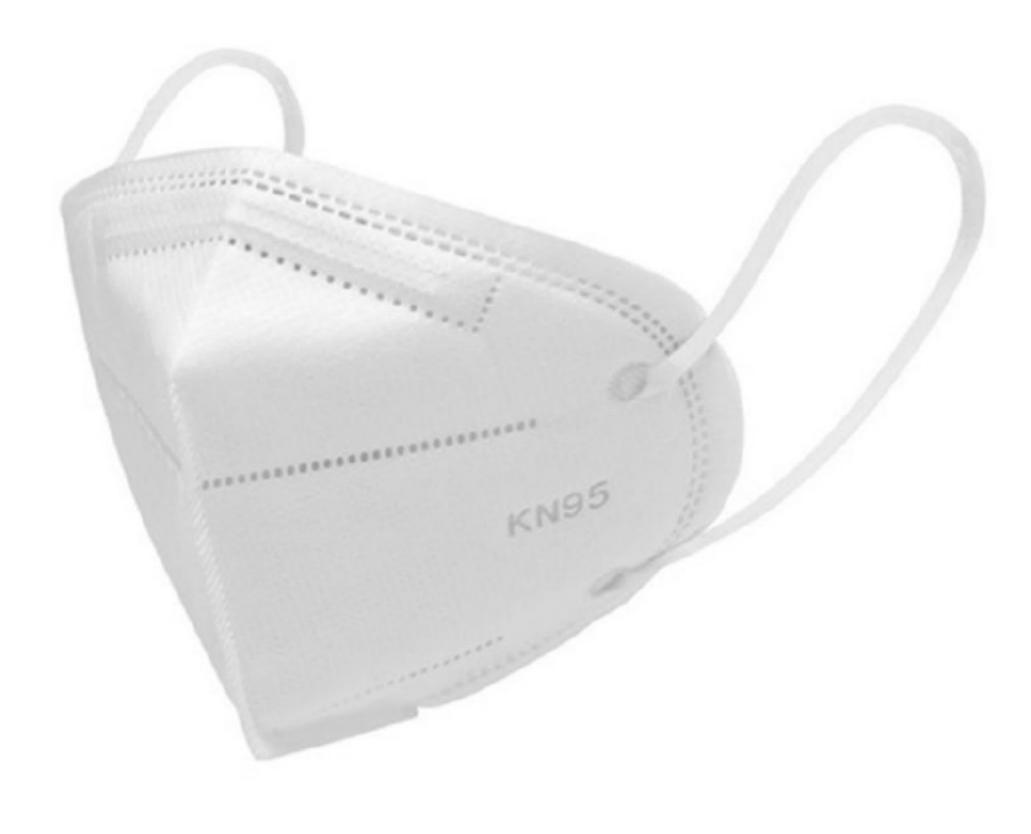

# KN95—Face Mask

| Model | Shape           | Layers | Standard EU (CE)    | Standard CN |
|-------|-----------------|--------|---------------------|-------------|
| KN95  | Duckbill or Cup | 4      | EN 149:2001+A1:2009 | GB2626-2006 |

KN95
Personal Protective
Mask / Filter

Fish Type

Duckbill

Name Structure Shape & Photo