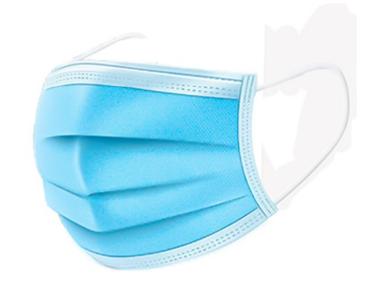

### Medical Surgical Disposable—Face Mask

| Model            | Shape | Layers | Standard EU (CE) | Standard CN |
|------------------|-------|--------|------------------|-------------|
| Medical Surgical |       | 3      | EN 14683 IIR     | YY0469      |
| Disposable       |       |        |                  |             |

#### **Medical Surgical Mask**

Name Structure Shape & Photo

Medical mask
Personal Protective
Mask / Filter

Medical Surgical Mask Hospital Doctor&Nurse protection

- 1, Surgical Mask=Medical mask(P99) + Sterilization process + standing 14days
- 2, Different Produce Standard and Testing Standard.