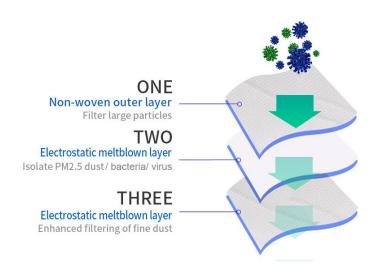

#### The Meltblown clothes —The core of mask

- 1, The Meltblown Layer is the core layer of the mask for Anti-Bacteria and virus
- 2. The Meltblown type: P80/P85/P90/P95/P99 (Filtration rate matching)
- 3. High quality Meltblown character:
- a. Feeling between cloth and paper, but more close to cloth.
- b. Skin friendly; softer
- c. tearing strength is higher
- d. Water proof