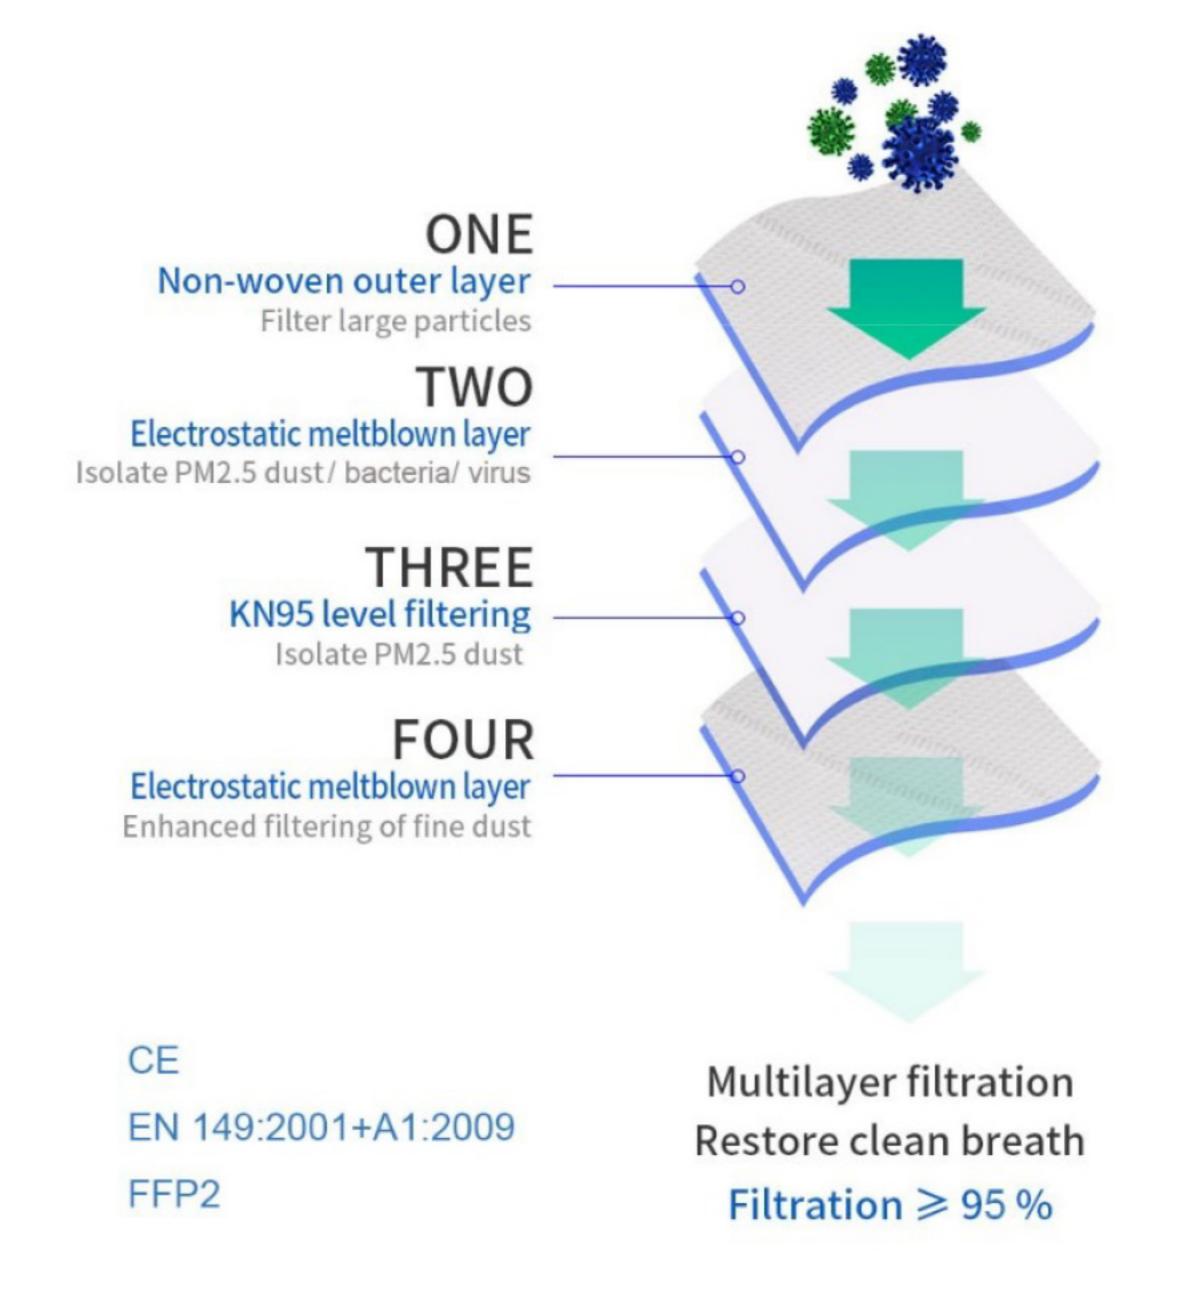

#### The Meltblown clothes —The core of mask

- 1, The Meltblown Layer is the core layer of the mask for Anti-Bacteria and virus
- 2. The Meltblown type: P80/P85/P90/P95/P99 (Filtration rate matching)
- 3. High quality Meltblown character:
- a. Feeling between cloth and paper, but more close to cloth.
- b. Skin friendly; softer
- c. tearing strength is higher
- d. Water proof

#### Datasheet—Face Mask

| Usage    | Model      | Shape              | Layers | Standard EU (CE)    | Standard CN | TSA mask core<br>Meltblown |
|----------|------------|--------------------|--------|---------------------|-------------|----------------------------|
| PPE      | Disposable |                    | 3      | EN 149:2001+A1:2009 | GB2626-2006 | 1 layers P95               |
| PPE      | KN95       | Duckbill or<br>Cup | 4      | EN 149:2001+A1:2009 | GB2626-2006 | 2 layers P95               |
| Surgical | Disposable |                    | 3      | EN 14683 IIR        | YY0469      | 1 layers P99               |