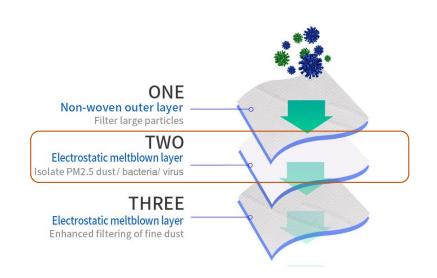

#### The Meltblown clothes —The core of mask

- 1, The Meltblown Layer is the core layer of the mask for Anti-Bacteria and virus
- 2. The Meltblown type: P80/P85/P90/P95/P99 (Filtration rate matching)
- 3. High quality Meltblown character:
- a. Feeling between cloth and paper, but more close to cloth.
- b. Skin friendly; softer
- c. tearing strength is higher
- d. Water proof