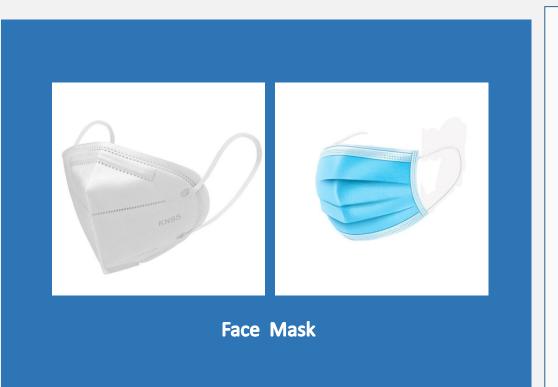

#### RANKING—Face Mask

Personal Protective Face Mask

KN95&Medical disposable

**Medical Surgical Face Mask** 

For doctor & Nurse in hospital

# KN95—Face Mask

| Model | Shape           | Layers | Standard EU (CE)    | Standard CN |
|-------|-----------------|--------|---------------------|-------------|
| KN95  | Duckbill or Cup | 4      | EN 149:2001+A1:2009 | GB2626-2006 |

# Protective disposable—Face Mask

| Model              | Shape | Layers | Standard EU (CE)    | Standard CN |
|--------------------|-------|--------|---------------------|-------------|
| Medical disposable |       | 3      | EN 149:2001+A1:2009 | GB2626-2006 |