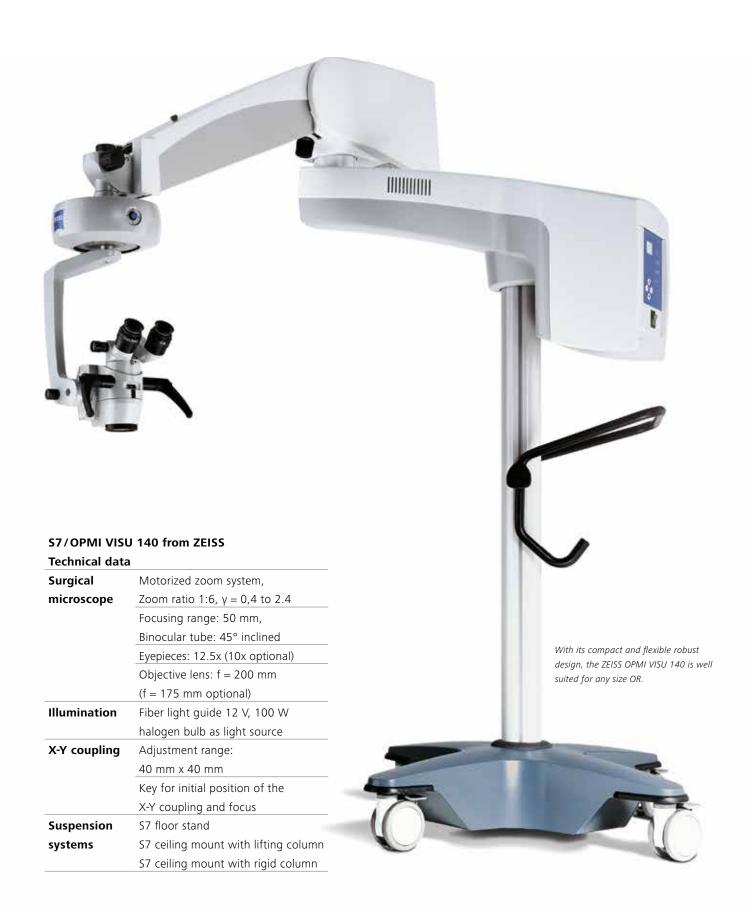

# **OPMI VISU 140 from ZEISS**

For Those Who Expect More

## For Those Who Expect More

OPMI VISU® 140 from ZEISS is a compact and flexible ophthalmic surgical microscope that is straightforward, functional and economical.

Easy to position
Comfortable handgrips
enable you to position
the microscope even
under draped and sterile
conditions.

Motorized precision
Make fine adjustments
in microscope positioning
with greater precision with
the foot control panel
motorized X-Y coupling.

**Uninterrupted surgery**Automatic lamp replacement ensures uninterrupted operation in case of a light bulb failure.

Easy to use operation
Adjust the speed of
the zoom, focus and
XY functionality easily at
the push of a button.

Stability

The compact stand has a small footprint without compromising system stability. Easy-rolling, large diameter casters enable the system to be transported between ORs with little effort.

#### Simple co-observation

Adapt the ZEISS OPMI VISU 140 for an assistant or for teaching with the stereo co-observation tube and/or an external video camera.

| Objective lens (mm)  | f = 200       | f = 175      | f = 200      | f = 175      |
|----------------------|---------------|--------------|--------------|--------------|
| Eyepiece             | 10x           | 10x          | 12.5x        | 12.5x        |
| Total magnification* | 3.4x - 20.4x  | 3.9x – 23.3x | 4.3x - 25.5x | 4.9x - 29.1x |
| Field of view (mm)*  | 10.0x - 60.6x | 8.8x - 53.0x | 8.6x - 51.8x | 7.5x – 45.3x |