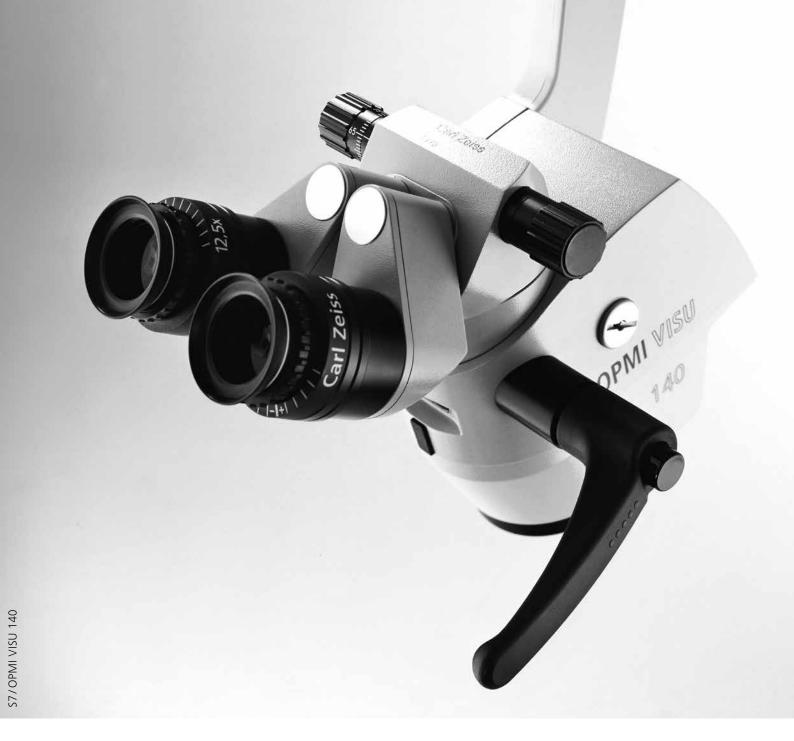

## For Those Who Expect More

OPMI VISU® 140 from ZEISS is a compact and flexible ophthalmic surgical microscope that is straightforward, functional and economical.

Easy to position
Comfortable handgrips
enable you to position
the microscope even
under draped and sterile
conditions.

#### Simple co-observation

Adapt the ZEISS OPMI VISU 140 for an assistant or for teaching with the stereo co-observation tube and/or an external video camera.

| Objective lens (mm)  | f = 200       | f = 175      | f = 200      | f = 175      |
|----------------------|---------------|--------------|--------------|--------------|
| Eyepiece             | 10x           | 10x          | 12.5x        | 12.5x        |
| Total magnification* | 3.4x - 20.4x  | 3.9x – 23.3x | 4.3x - 25.5x | 4.9x - 29.1x |
| Field of view (mm)*  | 10.0x - 60.6x | 8.8x - 53.0x | 8.6x - 51.8x | 7.5x – 45.3x |