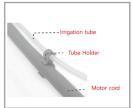

### Irrigation tube setup

Wrong position of irrigation tube

Right position of irrigation tube

Wrong position of irrigation tube

Do not install the irrigation tube to be on or beside of the membrane. It may cause the damage of product.

When you turn the open-close knob clockwise at the back of control box, pump cover opens and you see the space between the covers. Then insert the irrigation tube into the space, turn the knob counter-clockwise until closing pump covers.