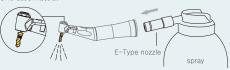

tton.

Do not operate at program "0". It is for calibration function.



## How to maintain a dental handpieces

### 1 How to Clean

- Please rotate the head in alcohol (water or distilled water) about 5-6 seconds with high speed within 5 min. right after surgery.
- After rotate the head, put the three parts after disassemble like in the pic. to remove the remains before the remains get coagulated. After removing the remains, assemble again



## 2 How to lubricate

- ◆ Please put the oil (Oiling) to assembled handpiece until clear oil get through out. Refer to the following pic. for the direction of oiling.
- For disassembled by three parts after alcohol cleaning, Oiling is available.
- Finish the cleaning with Air dry to Oiled handpieces.

Spray the lubricant when the bur is assembled.



# 3 How to sterilize

◆ After wipe remain oil outside of the handpiece, please put packed handpiece with sterilize pack into the autoclave machine and sterilize at 135°C for 4 min, at 121°C for 20 min.

For following cases, it may cause the serious damage to the product.

Warning A

To keep the handpiece with remains such as physiological saline, blood, its coagulation or rust may cause of breakdown. (Gear and Cartridge may get damaged easily)

Please do the calibration before surgery. (Please refer to the instruction manual)