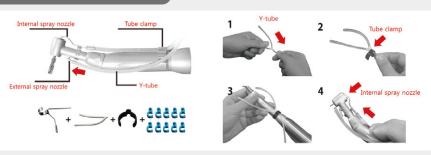

### Irrigation tube insertion

#### Attention:

If the pump operates while tube is bent or the water. dosen't come out, the tube may be damaged or tear. Please operate product after putting the irrigation tube into the groove on the button of control box.

### Irrigation nozzle Connection