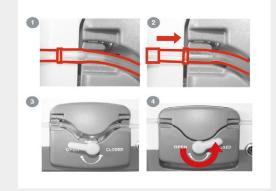

### Irrigation tube setup

Wrong position of irrigation tube

Right position of irrigation tube

Wrong position of irrigation tube

Do not install the irrigation tube to be on or beside of the membrane. It may cause the damage of product.

When you turn the open-close knob clockwise at the back of control box, pump cover opens and you see the space between the covers. Then insert the irrigation tube into the space, turn the knob counter-clockwise until closing pump covers.

Attention to the direction of the irrigation tube the tube provided is for single use only