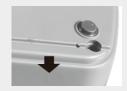

When you turn the open-close knob clockwise at the back of control box, pump cover opens and you see the space between the covers. Then insert the irrigation tube into the space, turn the knob counter-clockwise until closing pump covers.