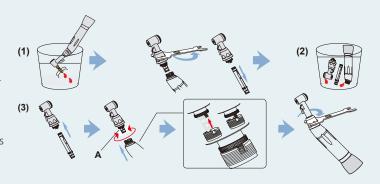

### 1 How to Clean

- Please rotate the head in alcohol (water or distilled water) about 5-6 seconds with high speed within 5 min. right after surgery.
- After rotate the head, put the three parts after disassemble like in the pic. to remove the remains before the remains get coagulated. After removing the remains, assemble again

## 2 How to lubricate

- ◆ Please put the oil (Oiling) to assembled handpiece until clear oil get through out. Refer to the following pic. for the direction of oiling.
- For disassembled by three parts after alcohol cleaning, Oiling is available.
- Finish the cleaning with Air dry to Oiled handpieces.