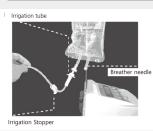

### Irrigation tube insertion

#### Attention:

If the pump operates while tube is bent or the water. dosen't come out, the tube may be damaged or tear. Please operate product after putting the irrigation tube into the groove on the button of control box.

Attention to the direction of the irrigation tube the tube provided is for single use only