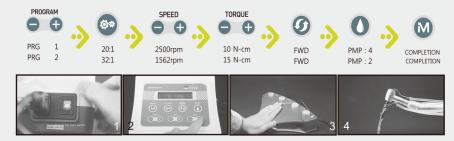

### Program setting

X-CUBE has (#1 $\sim$ 9) programable memories in conditions below. set the gear ratio - speed - torque - operation direction - irrigation pump in order and then press the memory button.

Do not operate at program "0". It is for calibration function.