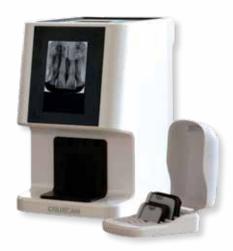

## **CRUXCAN CRX - 1000 PSP SCANNER**

MPPC sensor for high image quality

Magnet rail system for anti vibration

#### Technology for Convenience

4 inch touch screen Internal IP eraser

Ethernet and Power

0 Size