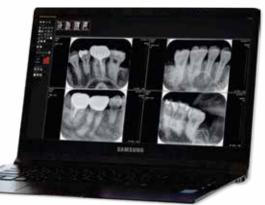

# **CRUXVIEW** with a wide range of options & convenience

The bundled software can be deployed on a PC for minimal cost and can e edited easily with an active user interface. Other features such as a PACS link, DICOM print & more are available for user-friendly programs.