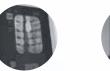

## **Image Plates**

22X31 mm

Size 24X40 mm

2 Size

31X41 mm

Size

27X54 mm

**SR / Super Resolution** 