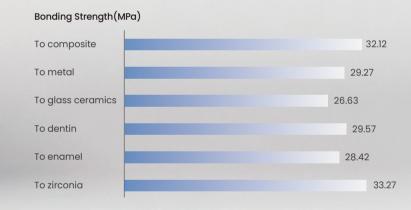

### · Optimal Cementation Performance

- · A thin film thickness about 13µm, ensures the restoration can be fully seated, helps in achieving better marginal integrity, and leads to ideal bonding.
- · High bonding strengths are delivered on multiple substrates, decrease the likelihood of fracture or debonding under functional stresses.