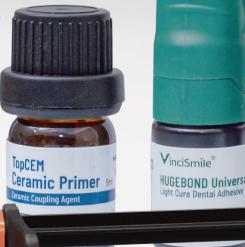

#### **Adhesive Application**

HugeBond Universal FliPro Light Cure Dental Adhesive, a leading innovation of 8th generation bonding agent, containing MDP monomer, meets all your expectations for a universal bonding.

#### **Primino**

TopCEM Ceramic Primer Ceramic Coupling Agent, a universal primer for conditioning all common restorative materials, significantly improve the bonding strength between the resin cement and the restorations, especially for glass ceramics.