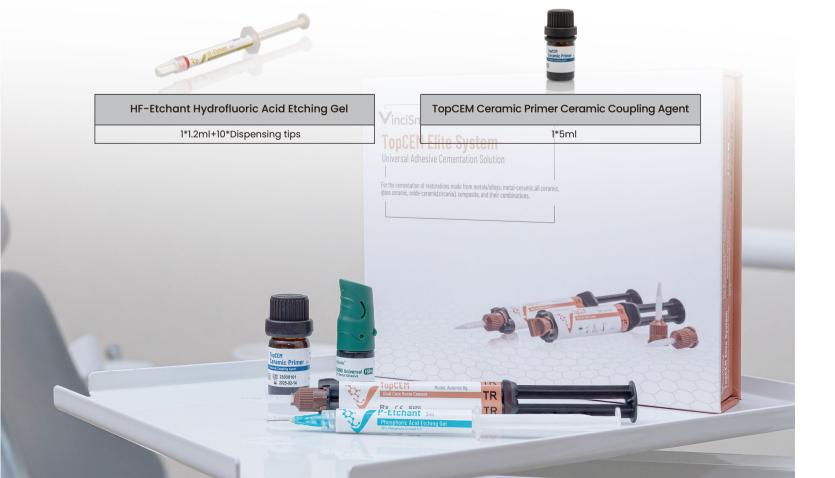

#### **Restoration Etching**

HF-Etchant Hydrofluoric Acid Etching Gel, a reliable etchant of 9% concentration, is used for etching glass ceramics restorations.

#### **Primino**

TopCEM Ceramic Primer Ceramic Coupling Agent, a universal primer for conditioning all common restorative materials, significantly improve the bonding strength between the resin cement and the restorations, especially for glass ceramics.